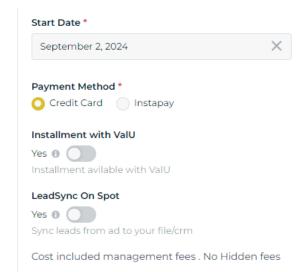

# 1. Lead Sync

Sync leads from our ads form to your fresh leads sheet or CRM

- 1. Installments available for ValU Clients
- 2. Start gather leads within 48 hours
- 3. You have a lot of **Payment** methods

Instapay, Credit Card , Vodafone Cash , Telda and Cash .

4. Cost included management fees