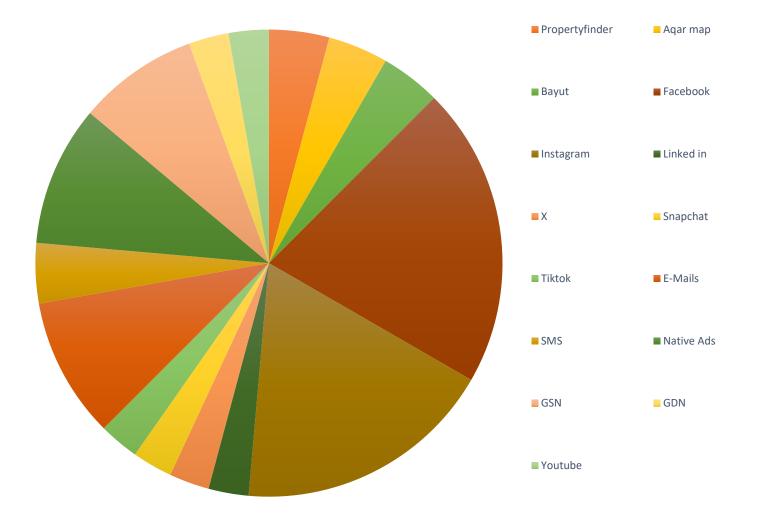

# Fresh Leads Case Studies

**Report** from 1 July to 31 August With more than 15 Million Reach and Budget +212K \$, Every client have a unique ad for campaign

| ਹਿੰਡ Pivot Table ▼ Group Brea              | akdowns                                | ⊳ d Re              | 에 Reset Column Widths 篇 Format ① Customise |                             |  |
|--------------------------------------------|----------------------------------------|---------------------|--------------------------------------------|-----------------------------|--|
| Platform 💌                                 | Reach                                  | Impressions 💌       | Frequency ↓ ▼                              | Amount spent                |  |
| Facebook                                   | 14,128,797                             | 50,135,971          | 3.55                                       | \$162,575.52                |  |
| Instagram                                  | 2,265,359                              | 6,741,563           | 2.98                                       | \$48,839.26                 |  |
| Audience Network                           | 135,184                                | 259,664             | 1.92                                       | \$1,008.37                  |  |
| Messenger                                  | _                                      | 4                   | _                                          | \$0.01                      |  |
| Uncategorised                              | _                                      | 1,725               | _                                          | \$10.85                     |  |
| <b>Total results</b><br>5/5 rows displayed | 15,726,428<br>Accounts Centre accounts | 57,138,927<br>Total | 3.63<br>Per Accounts Centre account        | \$212,434.03<br>Total Spent |  |